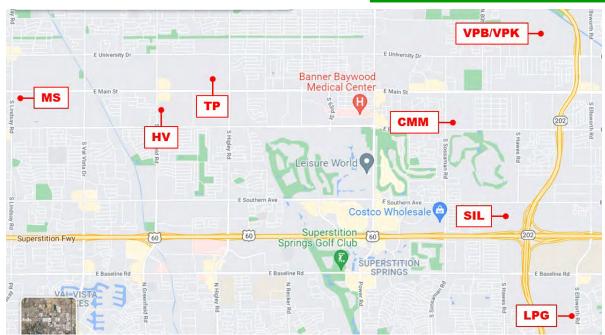

### **Location Abbreviations & Addresses**

CMM Carriage Manor Resort, Music Room 7750 E. Broadway Rd, Mesa Hacienda de Valencia MHP, 201 S. Greenfield Rd, Mesa ΗV

Las Palmas Grand 2550 S. Ellsworth Rd, Mesa LPG

Mesa Spirit 3020 E. Main St, Mesa MS Silveridge 8265 E. Southern Ave, Mesa SIL

TP TowerPoint RV Resort Kachina Hall, 4860 E. Main St, Mesa

VPB/VPK View Point Ballroom/View Point Kokopelli Room, 8700 E. University Dr, Mesa